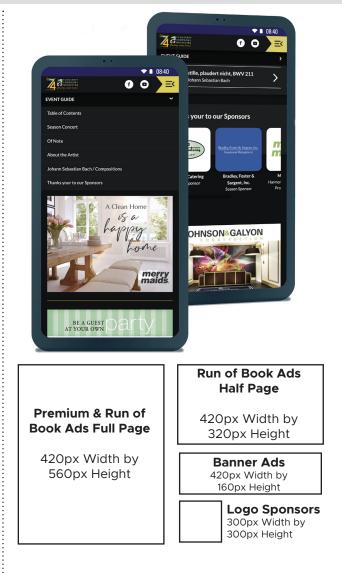

#### DIGITAL SPONSORSHIP OPPORTUNITIES:

- **Premium Plus**: **\$2700** Equivalent to full page ad. These ads will be placed after title page and before each concert program. gifs allowed.
- **Premium Ads**: **\$1800** Equivalent to full page ad. These ads are placed within concert notes. gifs allowed.
- **Run of Book Ads/Full Page: \$1400** Equivalent to full page ad. These ads are placed through program. gifs allowed.
- Run of Book Ads/Half Page: \$750 Equivalent to half page ad. Run of Book placement.
- Banner Ads: \$600 Equivalent to quarter page ad. Run of Book placement.
- Logo Placement: \$300 Logo is placed within group (with other logos.) Run of Book placement.
- Earmark Sponsorship: \$350 Logo placement near special concert content such as trivia, videos, playlists and photos. *Available to only 3 sponsors per concert*.

## AD SIZE:

| Ad Size: 🛛                                                                                                                                                            | Premium Plus                     | \$2700               |
|-----------------------------------------------------------------------------------------------------------------------------------------------------------------------|----------------------------------|----------------------|
|                                                                                                                                                                       | Premium Ads                      | \$1800               |
|                                                                                                                                                                       | Run of Book Ads/Full Page        | \$1400               |
|                                                                                                                                                                       | Run of Book Ads/Half Page        | \$750                |
|                                                                                                                                                                       | Banner Ads                       | \$600                |
|                                                                                                                                                                       | Logo Placement                   | \$300                |
|                                                                                                                                                                       | Earmark Sponsorship              | \$350                |
| Ad                                                                                                                                                                    | lditional Donation (Thank You!): |                      |
| To                                                                                                                                                                    | tal Amount:                      |                      |
| PAYMENT:<br>□ Invoice from Flagstaff Symphony Orchestra □ Check payable to Flagstaff Symphony Orchestra<br>□ AmEx □ MC □ Visa cvv#: Exp. date:<br>Credit card number: |                                  |                      |
|                                                                                                                                                                       |                                  | Name on credit card: |
| Billing address:                                                                                                                                                      |                                  |                      |
| I would like more information about sponsoring FSO events/programs                                                                                                    |                                  |                      |
| agree to the terms listed above.                                                                                                                                      |                                  |                      |
| Signature:                                                                                                                                                            |                                  | Date:                |